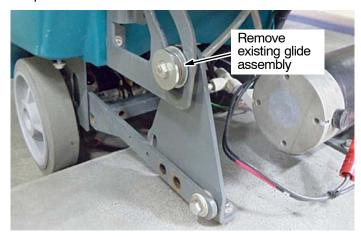

 Disk/Orbital Scrub Head Model - Remove existing head lift glide assembly from machine and discard. Install kit parts as shown.

KIT NO. 9014788 Page 2 of 2

4. **Cylindrical Brush Model** - Remove existing head lift glide assembly from machine and discard. Install kit parts as shown.