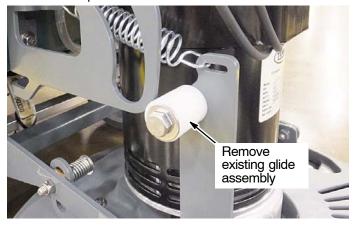

 Disk/Orbital Scrub Head Model - Remove existing head lift glide assembly from machine and discard. Install kit parts as shown.

KIT NO. 9014788 Page 2 of 2

4. **Cylindrical Brush Model** - Remove existing head lift glide assembly from machine and discard. Install kit parts as shown.