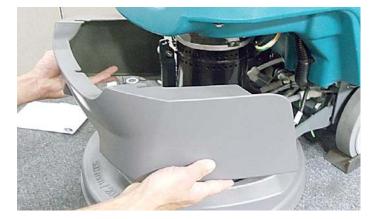

1. Lower scrub head to floor.

2. Remove scrub head shroud from machine.

| Ref | Part No. | Description                            | Qty. |
|-----|----------|----------------------------------------|------|
| 1   | 222504   | Screw, Hex, Lock, M6 x 1.00, NL, SS    | 1    |
| 2   | 1028796  | Washer, Flat, 0.33B 1.00D .18, STL, PL | 2    |
| 3   | 1014020  | Roller, 0.99D 0.50B 0.95L, acetal      | 2    |
| 4   | 222460   | Sleeve, p/m, 0.32B 0.50D 0.5L          | 2    |
| 5   | 01685    | Washer, Flat, 0.38B 0.88d .08, SS      | 1    |
| 6   | 08713    | Nut, Hex, Lock, M8 x 1.25, NL, SS      | 1    |
| 7   | 379829   | Washer, Flat, 0.43B 1.50D .12, Stl, PL | 1    |
| 8   | 1210103  | Spring, Cmpr, 1.23OD 0.085wir 0.88L    | 2    |
| 9   | 20955    | Washer, Flat, 1.03B 1.50D .04, Stl, Pl | 2    |
| 10  | 1210112  | Washer, Flat 1.03B 1.50D .03, Nylon    | 2    |
| 11  | 1223078  | Bracket Weldment, Latch                | 1    |
| 12  | 01684    | Washer, Flat, 0.27B 0.69D .05 ss       | 2    |
| 13  | 08712    | Nut, Hex, Lock, m6 x 1.00, NL, ss      | 2    |

Replace scrub head shroud.

6. Remove existing pedal latch bracket from machine frame and discard. Install new latch bracket.