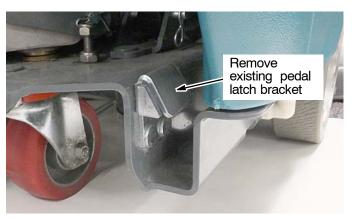

Replace scrub head shroud.

6. Remove existing pedal latch bracket from machine frame and discard. Install new latch bracket.