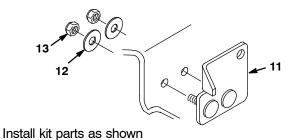

1. Lower scrub head to floor.

2. Remove scrub head shroud from machine.

| Ref | Part No. | Description                            | Qty. |
|-----|----------|----------------------------------------|------|
| 1   | 222504   | Screw, Hex, Lock, M6 x 1.00, NL, SS    | 1    |
| 2   | 1028796  | Washer, Flat, 0.33B 1.00D .18, STL, PL | 2    |
| 3   | 1014020  | Roller, 0.99D 0.50B 0.95L, acetal      | 2    |
| 4   | 222460   | Sleeve, p/m, 0.32B 0.50D 0.5L          | 2    |
| 5   | 01685    | Washer, Flat, 0.38B 0.88d .08, SS      | 1    |
| 6   | 08713    | Nut, Hex, Lock, M8 x 1.25, NL, SS      | 1    |
| 7   | 379829   | Washer, Flat, 0.43B 1.50D .12, Stl, PL | 1    |
| 8   | 1210103  | Spring, Cmpr, 1.23OD 0.085wir 0.88L    | 2    |
| 9   | 20955    | Washer, Flat, 1.03B 1.50D .04, Stl, Pl | 2    |
| 10  | 1210112  | Washer, Flat 1.03B 1.50D .03, Nylon    | 2    |
| 11  | 1223078  | Bracket Weldment, Latch                | 1    |
| 12  | 01684    | Washer, Flat, 0.27B 0.69D .05 ss       | 2    |
| 13  | 08712    | Nut, Hex, Lock, m6 x 1.00, NL, ss      | 2    |

Replace scrub head shroud.

6. Remove existing pedal latch bracket from machine frame and discard. Install new latch bracket.