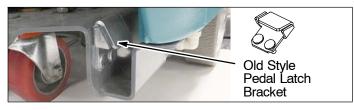

**NOTE:** The kit includes the necessary parts to rework all model types (disk, orbital & cylindrical).

The kit is intended for models manufactured before model serial numbers: 10778394 or U11213. To identify these models, the model is equipped with the following pedal latch bracket.