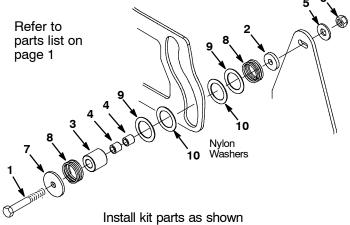

1. Lower scrub head to floor.

2. Remove scrub head shroud from machine.

| Ref | Part No. | Description                            | Qty. |
|-----|----------|----------------------------------------|------|
| 1   | 222504   | Screw, Hex, Lock, M6 x 1.00, NL, SS    | 1    |
| 2   | 1028796  | Washer, Flat, 0.33B 1.00D .18, STL, PL | 2    |
| 3   | 1014020  | Roller, 0.99D 0.50B 0.95L, acetal      | 2    |
| 4   | 222460   | Sleeve, p/m, 0.32B 0.50D 0.5L          | 2    |
| 5   | 01685    | Washer, Flat, 0.38B 0.88d .08, SS      | 1    |
| 6   | 08713    | Nut, Hex, Lock, M8 x 1.25, NL, SS      | 1    |
| 7   | 379829   | Washer, Flat, 0.43B 1.50D .12, Stl, PL | 1    |
| 8   | 1210103  | Spring, Cmpr, 1.23OD 0.085wir 0.88L    | 2    |
| 9   | 20955    | Washer, Flat, 1.03B 1.50D .04, Stl, Pl | 2    |
| 10  | 1210112  | Washer, Flat 1.03B 1.50D .03, Nylon    | 2    |
| 11  | 1223078  | Bracket Weldment, Latch                | 1    |
| 12  | 01684    | Washer, Flat, 0.27B 0.69D .05 ss       | 2    |
| 13  | 08712    | Nut, Hex, Lock, m6 x 1.00, NL, ss      | 2    |

 Disk/Orbital Scrub Head Model - Remove existing head lift glide assembly from machine and discard. Install kit parts as shown.

KIT NO. 9014788 Page 2 of 2

4. **Cylindrical Brush Model** - Remove existing head lift glide assembly from machine and discard. Install kit parts as shown.