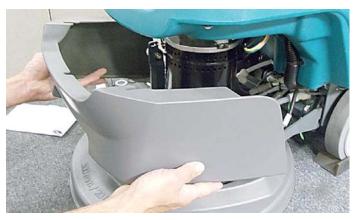

1. Lower scrub head to floor.

2. Remove scrub head shroud from machine.

| Ref | Part No. | Description                            | Qty. |
|-----|----------|----------------------------------------|------|
| 1   | 222504   | Screw, Hex, Lock, M6 x 1.00, NL, SS    | 1    |
| 2   | 1028796  | Washer, Flat, 0.33B 1.00D .18, STL, PL | 2    |
| 3   | 1014020  | Roller, 0.99D 0.50B 0.95L, acetal      | 2    |
| 4   | 222460   | Sleeve, p/m, 0.32B 0.50D 0.5L          | 2    |
| 5   | 01685    | Washer, Flat, 0.38B 0.88d .08, SS      | 1    |
| 6   | 08713    | Nut, Hex, Lock, M8 x 1.25, NL, SS      | 1    |
| 7   | 379829   | Washer, Flat, 0.43B 1.50D .12, Stl, PL | 1    |
| 8   | 1210103  | Spring, Cmpr, 1.23OD 0.085wir 0.88L    | 2    |
| 9   | 20955    | Washer, Flat, 1.03B 1.50D .04, Stl, Pl | 2    |
| 10  | 1210112  | Washer, Flat 1.03B 1.50D .03, Nylon    | 2    |
| 11  | 1223078  | Bracket Weldment, Latch                | 1    |
| 12  | 01684    | Washer, Flat, 0.27B 0.69D .05 ss       | 2    |
| 13  | 08712    | Nut, Hex, Lock, m6 x 1.00, NL, ss      | 2    |

Replace scrub head shroud.

6. Remove existing pedal latch bracket from machine frame and discard. Install new latch bracket.