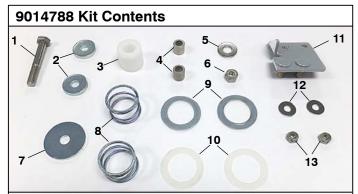

1. Lower scrub head to floor.

2. Remove scrub head shroud from machine.

| Ref | Part No. | Description                            | Qty. |
|-----|----------|----------------------------------------|------|
| 1   | 222504   | Screw, Hex, Lock, M6 x 1.00, NL, SS    | 1    |
| 2   | 1028796  | Washer, Flat, 0.33B 1.00D .18, STL, PL | 2    |
| 3   | 1014020  | Roller, 0.99D 0.50B 0.95L, acetal      | 2    |
| 4   | 222460   | Sleeve, p/m, 0.32B 0.50D 0.5L          | 2    |
| 5   | 01685    | Washer, Flat, 0.38B 0.88d .08, SS      | 1    |
| 6   | 08713    | Nut, Hex, Lock, M8 x 1.25, NL, SS      | 1    |
| 7   | 379829   | Washer, Flat, 0.43B 1.50D .12, Stl, PL | 1    |
| 8   | 1210103  | Spring, Cmpr, 1.23OD 0.085wir 0.88L    | 2    |
| 9   | 20955    | Washer, Flat, 1.03B 1.50D .04, Stl, Pl | 2    |
| 10  | 1210112  | Washer, Flat 1.03B 1.50D .03, Nylon    | 2    |
| 11  | 1223078  | Bracket Weldment, Latch                | 1    |
| 12  | 01684    | Washer, Flat, 0.27B 0.69D .05 ss       | 2    |
| 13  | 08712    | Nut, Hex, Lock, m6 x 1.00, NL, ss      | 2    |