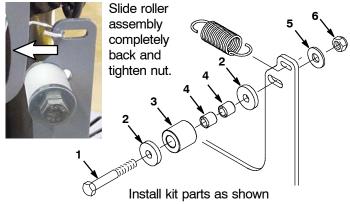

 Disk/Orbital Scrub Head Model - Remove existing head lift glide assembly from machine and discard. Install kit parts as shown.

KIT NO. 9014788 Page 2 of 2

4. **Cylindrical Brush Model** - Remove existing head lift glide assembly from machine and discard. Install kit parts as shown.